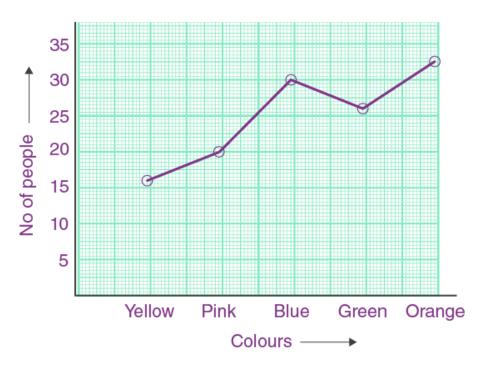

Draw a bar graph to represent the above information. Give a title and scale to the graph.

Q4. Given below is a line graph that shows different colours liked by the people. Answer the questions.

- a) Which colour is liked the most?
- b) Which colour is liked the least?
- c) How many people like blue colour more than yellow colour?
- d) How many people like green colour more than pink colour?
- e) Find the total number of people liking all the colours.