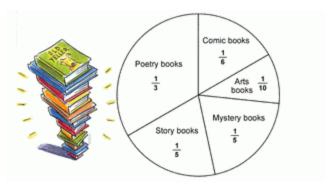

## Himalaya International School Subject -Mathematics Class- V Chapter- 13 Data Handling Assignment- 3

Q1. The circle graph shows data about Raghav's books collection. He has total 60 books. Answer the questions.

- a) How many poetry books he has?
- b) Which book is maximum in number?
- c) Which book is least in number?
- d) How many more comic books he has than art books?
- e) Find the total of story books and mystery books.
- Q2. Students of class 5 joined different activities.